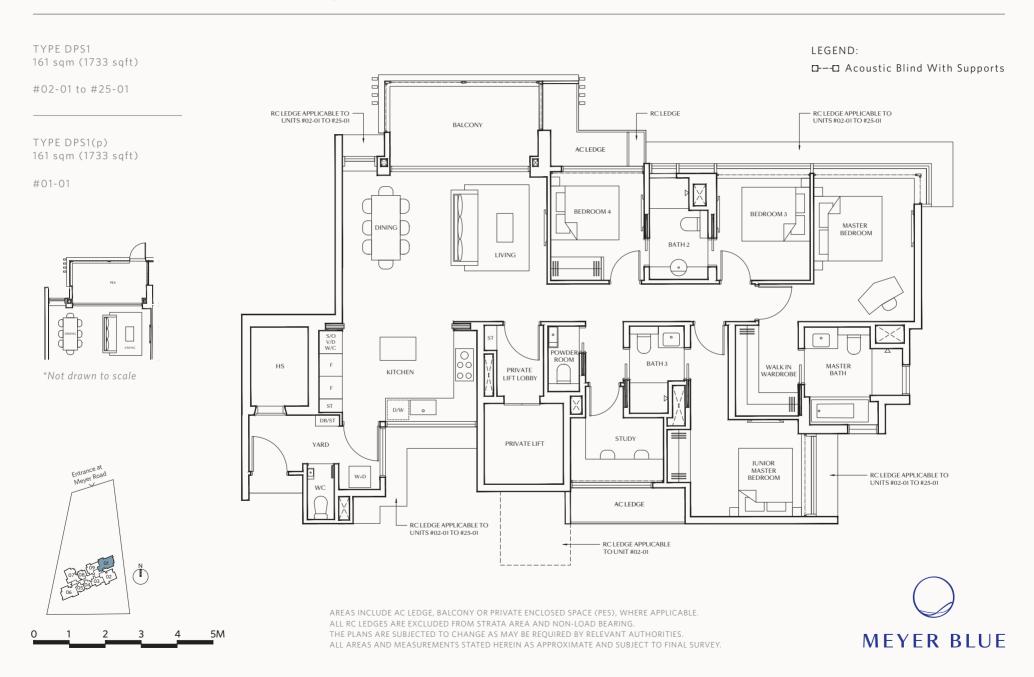

## 4-Bedroom Premium + Study (with Private Lift)

5-Bedroom Suite (with Private Lift)

TYPE E1 & E1(p)