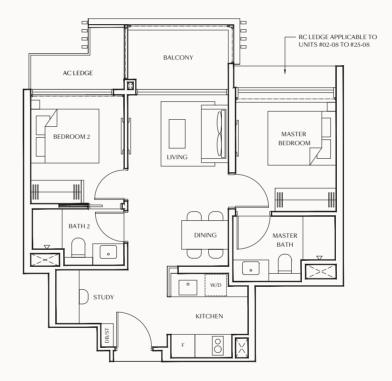

## 2-Bedroom Premium + Study

TYPE BPS1 66 sqm (710 sqft)

#02-08 to #25-08

TYPE BPS1(p) 66 sqm (710 sqft)

#01-08

\*Not drawn to scale