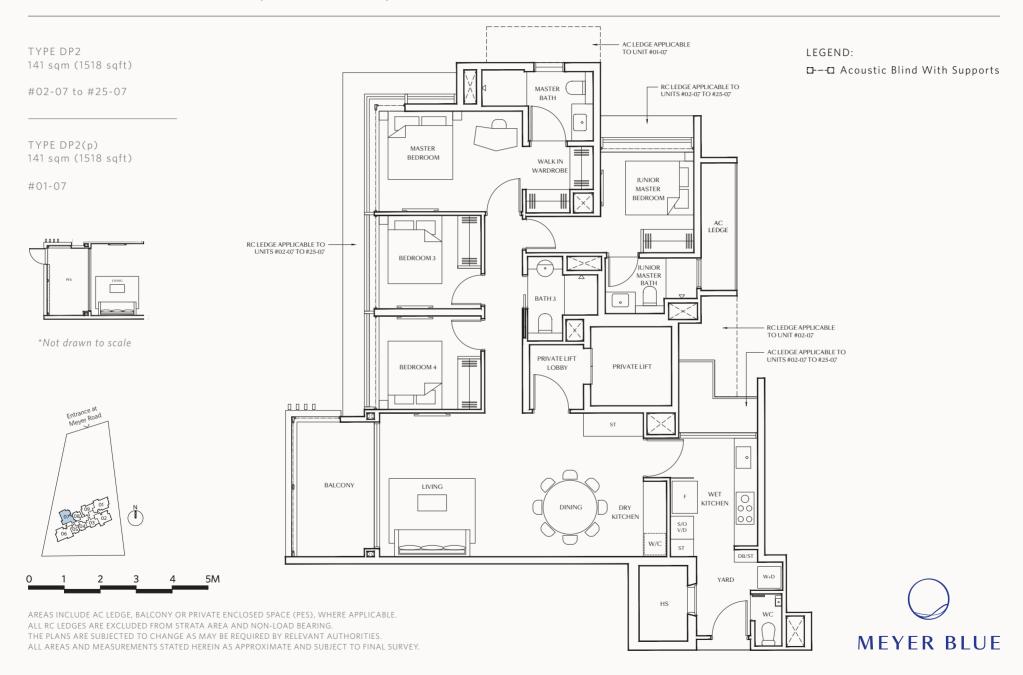

TYPE DP2 & DP2(p)

4-Bedroom Premium + Study (with Private Lift)

TYPE DPS1 & DPS1(p)