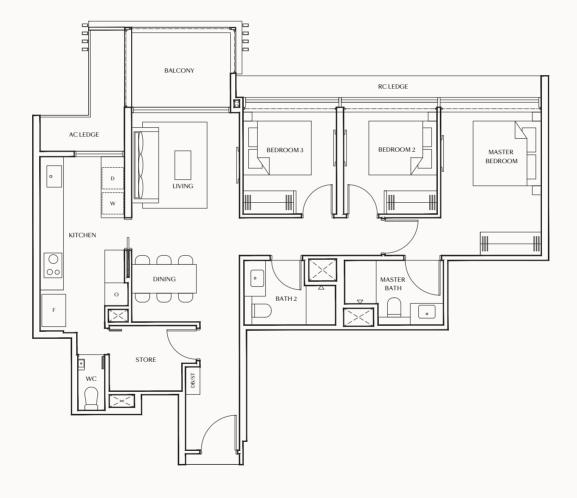

TYPE DP1 142 sqm (1528 sqft)

#02-02 to #25-02

TYPE DP1(p) 142 sqm (1528 sqft)

#01-02

\*Not drawn to scale

AREAS INCLUDE AC LEDGE, BALCONY OR PRIVATE ENCLOSED SPACE (PES), WHERE APPLICABLE.
ALL RC LEDGES ARE EXCLUDED FROM STRATA AREA AND NON-LOAD BEARING.
THE PLANS ARE SUBJECTED TO CHANGE AS MAY BE REQUIRED BY RELEVANT AUTHORITIES.
ALL AREAS AND MEASUREMENTS STATED HEREIN AS APPROXIMATE AND SUBJECT TO FINAL SURVEY.