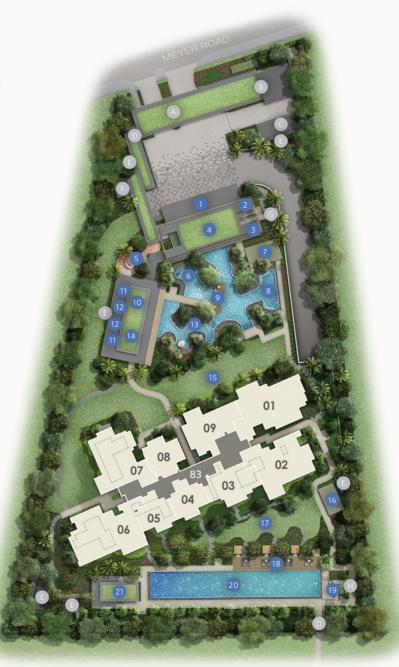

### Site Plan

#### 1ST STOREY

- Grand Arrival
- 2 Concierge
- Management Office (81 Meyer Road)
- 4 Water Cascade
- 5 Kid's Play
- 6 Kid's Pool
- 7 Gourmet Pavilion
- 8 Spa Cove
- 9 Island Oasis Deck
- 10 Function Room 1 (The Pacific)
- 11 Shower and Changing Rooms
- 12 Steam Rooms
- 13 Archipelago Pool
- 14 Function Room 2 (The Atlantic)
- 15 Oasis Lawn
- 16 Wellness Pavilion
- Garden Lawn
- 18 Sun Deck with Pool Cabanas
- 19 Social Lounge
- 40m Lap Pool
- 21 Coastal Gym

#### OTHER FACILITIES

- A Guard House
- B Electrical Substation
- **C** Genset
- Side Gate
- **E** Ventilation Shaft
- Bicycle Park
- G Bicycle Park (Basement 1)
- H Bin Centre (Basement 1)
- Outline of Water Tank at Roof