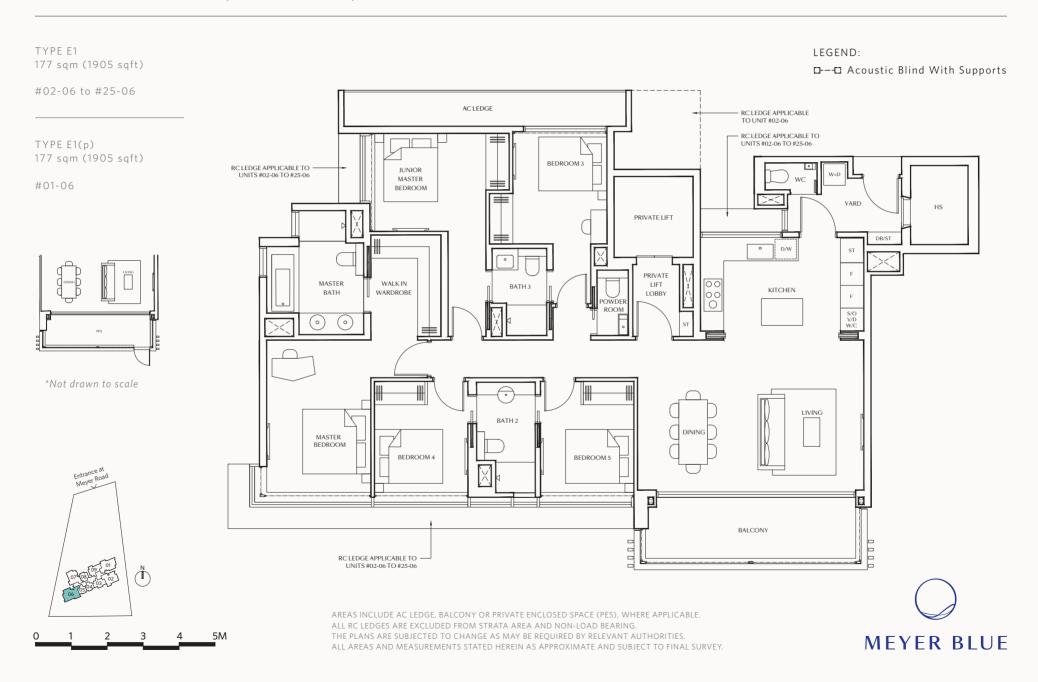

1



TYPE CP1 106 sqm (1141 sqft)

#02-09 to #25-09

LEGEND:

□---□ Acoustic Blind With Supports









TYPE DP1 & DP1(p)



TYPE DP1 142 sqm (1528 sqft)

#02-02 to #25-02

TYPE DP1(p) 142 sqm (1528 sqft)

#01-02



\*Not drawn to scale





AREAS INCLUDE AC LEDGE, BALCONY OR PRIVATE ENCLOSED SPACE (PES), WHERE APPLICABLE.
ALL RC LEDGES ARE EXCLUDED FROM STRATA AREA AND NON-LOAD BEARING.
THE PLANS ARE SUBJECTED TO CHANGE AS MAY BE REQUIRED BY RELEVANT AUTHORITIES.
ALL AREAS AND MEASUREMENTS STATED HEREIN AS APPROXIMATE AND SUBJECT TO FINAL SURVEY.



TYPE DP2 & DP2(p)





4-Bedroom Premium + Study (with Private Lift)

TYPE DPS1 & DPS1(p)



## 4-Bedroom Premium + Study (with Private Lift)



5-Bedroom Suite (with Private Lift)

TYPE E1 & E1(p)



## 5-Bedroom Suite (with Private Lift)