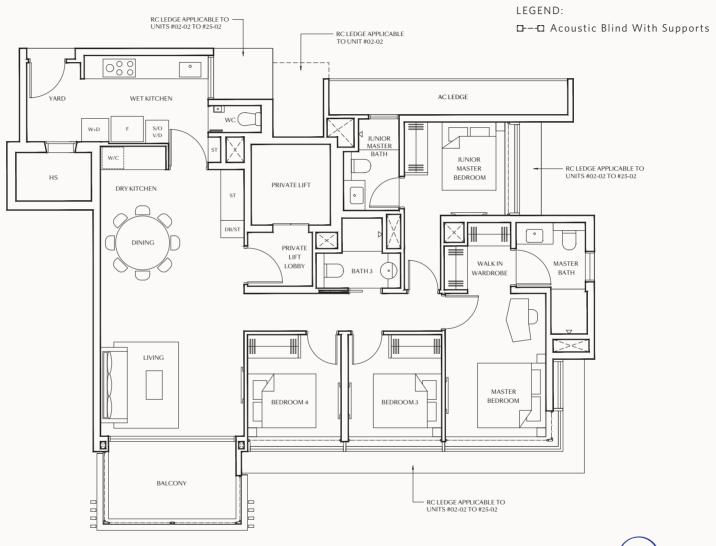

TYPE DP1 142 sqm (1528 sqft)

#02-02 to #25-02

TYPE DP1(p) 142 sqm (1528 sqft)

#01-02

\*Not drawn to scale

AREAS INCLUDE AC LEDGE, BALCONY OR PRIVATE ENCLOSED SPACE (PES), WHERE APPLICABLE.
ALL RC LEDGES ARE EXCLUDED FROM STRATA AREA AND NON-LOAD BEARING.
THE PLANS ARE SUBJECTED TO CHANGE AS MAY BE REQUIRED BY RELEVANT AUTHORITIES.
ALL AREAS AND MEASUREMENTS STATED HEREIN AS APPROXIMATE AND SUBJECT TO FINAL SURVEY.