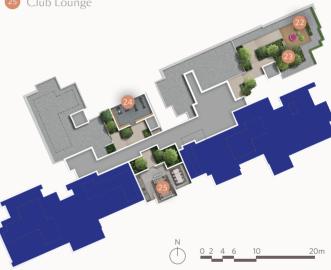

THE MEYER CLUB (26TH STOREY)

- 22 Sky Terrace
- 23 Sky Lawn
- 24 Sky Gym

0 2 4 6 10 20m

Artist's Impression

BP NO: A1716-00015-2023-BP01 DATED 13/08/2024