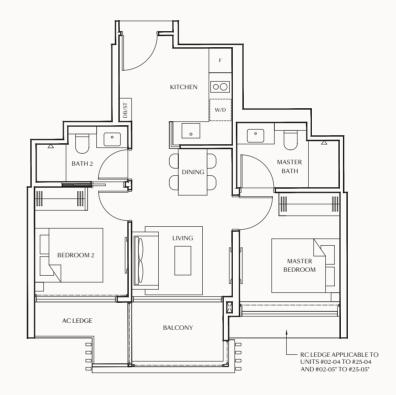

TYPE BP1 & BP1(p

TYPE BP1
62 sqm (667 sqft)

#02-04 to #25-04 #02-05\* to #25-05\*

TYPE BP1(p)
62 sqm (667 sqft)

#01-04 #01-05\* \*Mirrored unit

\*Not drawn to scale