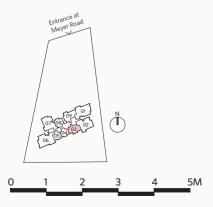

# 3-Bedroom

TYPE C1 & C1(p)

### 3-Bedroom

TYPE C1 92 sqm (990 sqft)

#02-03 to #25-03

TYPE C1(p) 92 sqm (990 sqft)

#01-03

\*Not drawn to scale

#### LEGEND:

□---□ Acoustic Blind With Supports

TYPE CP1

TYPE CP1 106 sqm (1141 sqft)

#02-09 to #25-09

LEGEND:

□---□ Acoustic Blind With Supports

TYPE DP1 & DP1(p)